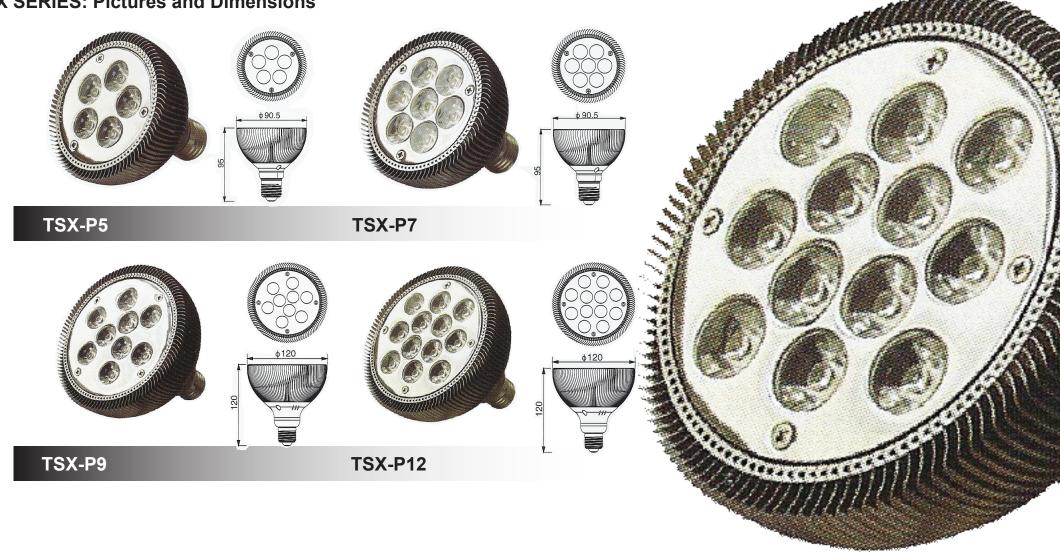

**SX SERIES: Pictures and Dimensions** 

**Technique Parameters** (Specification are based on SX Series with Edison SMD.)

| Base    | Part No.   | Power (w) | LED quantity | Color        | Viewing angle       | Lumens (LM) |
|---------|------------|-----------|--------------|--------------|---------------------|-------------|
| E26/E27 | TSX-P5W-E  | 6.8       | 5*1W         | W<br>(R,G,B) | 38<br>(10/15/25/60) | 600         |
| E26/E27 | TSX-P7W-E  | 9.5       | 7*1W         | W<br>(R,G,B) | 38<br>(10/15/25/60) | 850         |
| E26/E27 | TSX-P9W-E  | 10.5      | 9*1W         | W<br>(R,G,B) | 38<br>(10/15/25/60) | 1460        |
| E26/E27 | TSX-P12W-E | 14        | 12*1W        | W<br>(R,G,B) | 38<br>(10/15/25/60) | 1850        |

CCT:5000-7000K Input:A0

Input:AC 90-264V

IP rank:IP50

TECTONIC's SX Spotlight adopt 1 watt high power LED as light source, with features of high efficiency, energy-saving and long life span. it's widely used in hotel, exhibition hall, restaurants museum etc. indoor illuminations.

Designed with advanced fin-buckled technology, the TECTONIC SX series high power spotlight, fins solder to the light aluminum body, high power LED lighting radiate heat through high density fins, cools the high temperature of the high power diodes, decrease LED decay and improve product's life span.