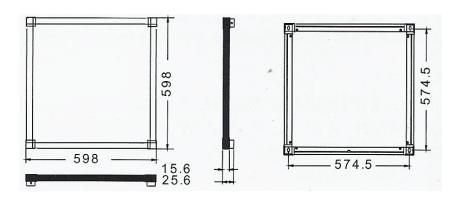

## Panel Light Main Technical Specification

| Part Number           | TPL060-300x300-W-220                 | TPL150-300x600-W-220 | TPL180-300x900-W-220 | TPL150-600x600-W-220 |
|-----------------------|--------------------------------------|----------------------|----------------------|----------------------|
| Projection Distance   | 5M                                   |                      |                      |                      |
| Light Source          | SMD3535 LED                          |                      |                      |                      |
| LED Quantity          | 60 pcs                               | 150 pcs              | 180 pcs              | 150 pcs              |
| Input Voltage         |                                      |                      |                      |                      |
| LED Color             | Pure white/Warm white/Cold white     |                      |                      |                      |
| Viewing Angle         | 150 Degree                           |                      |                      |                      |
| External Size         | 300x300x25.6mm                       | 300x600x25.6mm       | 300x900x25.6mm       | 600x600x25.6mm       |
| Weight                | 1.8kg                                | 3.2kg                | 4.5kg                | 5.8kg                |
| Material of the shell | Aluminum + optical light guide plate |                      |                      |                      |
| Envirnment Temp.      | -20C - +45C                          |                      |                      |                      |
| IP Rating             | IP50                                 |                      |                      |                      |
| ССТ                   | 5700Kelvin ~ 6300Kelvin              |                      |                      |                      |
| Output Power          | 18.7W                                | 42W                  | 49W                  | 42W                  |
| Luminous              | 1071.1 lm                            | 2434.8 lm            | 2662.5 lm            | 2320 lm              |
| Lighting Efficiency   | 57.3lm/W                             | 58.1lm/W             | 54.4lm/W             | 55.2lm/W             |