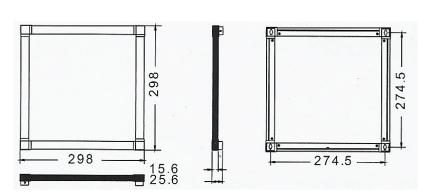

## Panel Light Main Technical Specification

| Part Number           | TPL060-300x300-W-220                 | TPL150-300x600-W-220 | TPL180-300x900-W-220 | TPL150-600x600-W-220 |
|-----------------------|--------------------------------------|----------------------|----------------------|----------------------|
| Projection Distance   | 5M                                   |                      |                      |                      |
| Light Source          | SMD3535 LED                          |                      |                      |                      |
| LED Quantity          | 60 pcs                               | 150 pcs              | 180 pcs              | 150 pcs              |
| Input Voltage         |                                      |                      |                      |                      |
| LED Color             | Pure white/Warm white/Cold white     |                      |                      |                      |
| Viewing Angle         | 150 Degree                           |                      |                      |                      |
| External Size         | 300x300x25.6mm                       | 300x600x25.6mm       | 300x900x25.6mm       | 600x600x25.6mm       |
| Weight                | 1.8kg                                | 3.2kg                | 4.5kg                | 5.8kg                |
| Material of the shell | Aluminum + optical light guide plate |                      |                      |                      |
| Envirnment Temp.      | -20C - +45C                          |                      |                      |                      |
| IP Rating             | IP50                                 |                      |                      |                      |
| ССТ                   | 5700Kelvin ~ 6300Kelvin              |                      |                      |                      |
| Output Power          | 18.7W                                | 42W                  | 49W                  | 42W                  |
| Luminous              | 1071.1 lm                            | 2434.8 lm            | 2662.5 lm            | 2320 lm              |
| Lighting Efficiency   | 57.3lm/W                             | 58.1lm/W             | 54.4lm/W             | 55.2lm/W             |