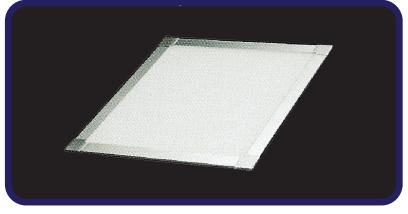

## **LED Panel light**

Tectonic LED panel light is a top grade indoor lighting product, edge frame made of 6063 aluminum by anodic oxidation. Tectonic uses 3535 SMD as the light source. The LED light becomes a equal plane lighting effect after permeating the light guide plate with high transmission rate. The LED panel light is mainly used for meeting room, negotiation room, hotels and other indoor use lighting places.

## **Product Features:**

The unique design of the LED panel light makes the entire lamp get even illumination, soft comfortable and bright light. It can ease eyestrain effectively. Considering from green light design, it has smooth outside appearance and low power consumption, and the material is environment friendly. It does better than the grille lamp light on lighting efficiency and brightness. It is going to replace the grille light with source of T8 LED fluorescent tubes. The life span of LED panel lamp is 10 times of tube lights, but only half the power consumption.