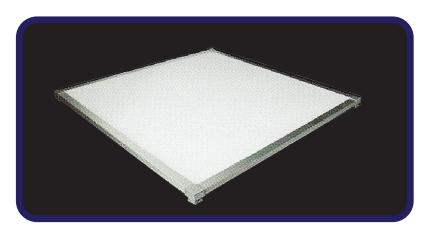

## **LED Panel light**

Tectonic LED panel light is a top grade indoor lighting product, edge frame made of 6063 aluminum by anodic oxidation. Tectonic uses 3535 SMD as the light source. The LED light becomes a equal plane lighting effect after permeating the light guide plate with high transmission rate. The LED panel light is mainly used for meeting room, negotiation room, hotels and other indoor use lighting places.

## **Product Features:**

The unique design of the LED panel light makes the entire lamp get even illumination, soft comfortable and bright light. It can ease eyestrain effectively. Considering from green light design, it has smooth outside appearance and low power consumption, and the material is environment friendly. It does better than the grille lamp light on lighting efficiency and brightness. It is going to replace the grille light with source of T8 LED fluorescent tubes. The life span of LED panel lamp is 10 times of tube lights, but only half the power consumption.