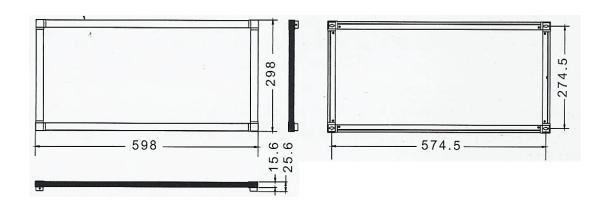

## Panel Light Main Technical Specification

| Part Number           | TPL060-300x300-W-220                 | TPL150-300x600-W-220 | TPL180-300x900-W-220 | TPL150-600x600-W-220 |
|-----------------------|--------------------------------------|----------------------|----------------------|----------------------|
| Projection Distance   | 5M                                   |                      |                      |                      |
| Light Source          | SMD3535 LED                          |                      |                      |                      |
| LED Quantity          | 60 pcs                               | 150 pcs              | 180 pcs              | 150 pcs              |
| Input Voltage         |                                      |                      |                      |                      |
| LED Color             | Pure white/Warm white/Cold white     |                      |                      |                      |
| Viewing Angle         | 150 Degree                           |                      |                      |                      |
| External Size         | 300x300x25.6mm                       | 300x600x25.6mm       | 300x900x25.6mm       | 600x600x25.6mm       |
| Weight                | 1.8kg                                | 3.2kg                | 4.5kg                | 5.8kg                |
| Material of the shell | Aluminum + optical light guide plate |                      |                      |                      |
| Envirnment Temp.      | -20C - +45C                          |                      |                      |                      |
| IP Rating             | IP50                                 |                      |                      |                      |
| ССТ                   | 5700Kelvin ~ 6300Kelvin              |                      |                      |                      |
| Output Power          | 18.7W                                | 42W                  | 49W                  | 42W                  |
| Luminous              | 1071.1 lm                            | 2434.8 lm            | 2662.5 lm            | 2320 lm              |
| Lighting Efficiency   | 57.3lm/W                             | 58.1lm/W             | 54.4lm/W             | 55.2lm/W             |