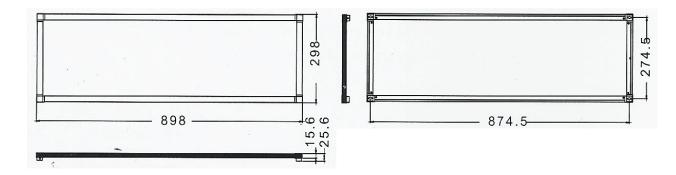

## Panel Light Main Technical Specification

| Part Number           | TPL060-300x300-W-220                 | TPL150-300x600-W-220 | TPL180-300x900-W-220 | TPL150-600x600-W-220 |
|-----------------------|--------------------------------------|----------------------|----------------------|----------------------|
| Projection Distance   | 5M                                   |                      |                      |                      |
| Light Source          | SMD3535 LED                          |                      |                      |                      |
| LED Quantity          | 60 pcs                               | 150 pcs              | 180 pcs              | 150 pcs              |
| Input Voltage         |                                      |                      |                      |                      |
| LED Color             | Pure white/Warm white/Cold white     |                      |                      |                      |
| Viewing Angle         | 150 Degree                           |                      |                      |                      |
| External Size         | 300x300x25.6mm                       | 300x600x25.6mm       | 300x900x25.6mm       | 600x600x25.6mm       |
| Weight                | 1.8kg                                | 3.2kg                | 4.5kg                | 5.8kg                |
| Material of the shell | Aluminum + optical light guide plate |                      |                      |                      |
| Envirnment Temp.      | -20C - +45C                          |                      |                      |                      |
| IP Rating             | IP50                                 |                      |                      |                      |
| ССТ                   | 5700Kelvin ~ 6300Kelvin              |                      |                      |                      |
| Output Power          | 18.7W                                | 42W                  | 49W                  | 42W                  |
| Luminous              | 1071.1 lm                            | 2434.8 lm            | 2662.5 lm            | 2320 lm              |
| Lighting Efficiency   | 57.3lm/W                             | 58.1lm/W             | 54.4lm/W             | 55.2lm/W             |