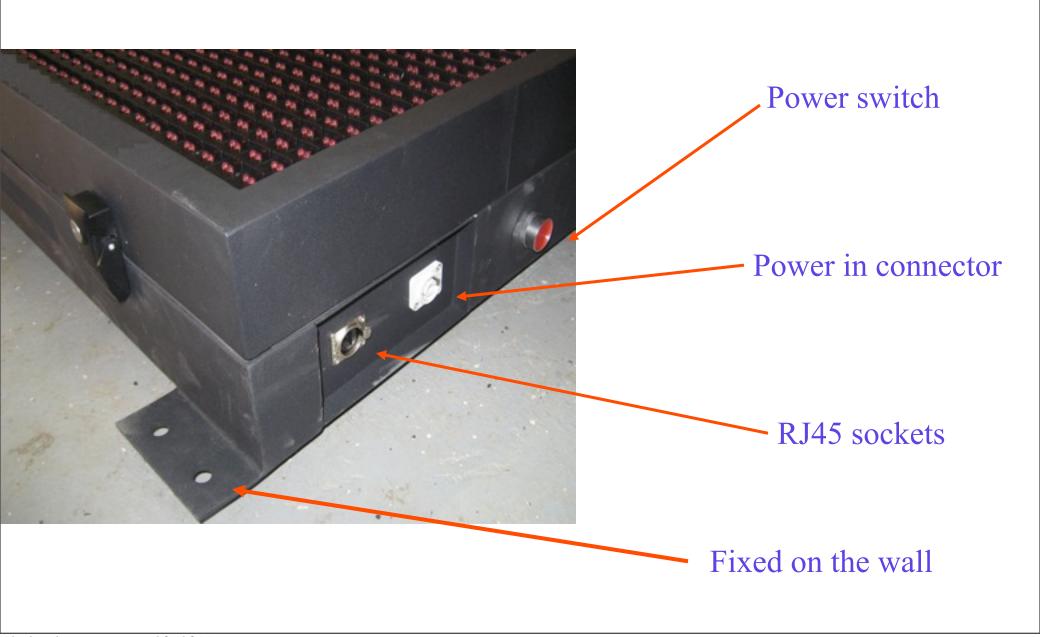

### Sign cabinets

# Sign cabinets

#### Hinges on the top of signs

The folded cabinets can also be used to synchronous system.

P10 outdoor screen fixed on the wall as "—"sign.

P10 outdoor screen connection

Saturday, January 29, 2011