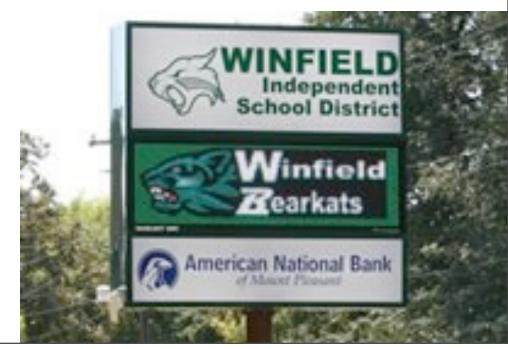

ontrol card.
- C. If the PC gets static IP then please select "Server IP" option and input the IP address directly. After finishing above steps, please confirm that control card has connected with the router by cables.

### **3G Terminal**



The wireless can be put outside the sign and receiver the signal from internet.



3G modules with WCDMA card

Saturday, January 29, 2011

#### **3G** Terminal



#### **3G** Terminal



### 3G User



#### 3G User



### 3G User



### Sign cabinets



# Sign cabinets

#### Hinges on the top of signs



The folded cabinets can also be used to synchronous system.

P10 outdoor screen fixed on the wall as "—"sign.





P10 outdoor screen connection





Saturday, January 29, 2011

#### P10 outdoor connection







Saturday, January 29, 2011