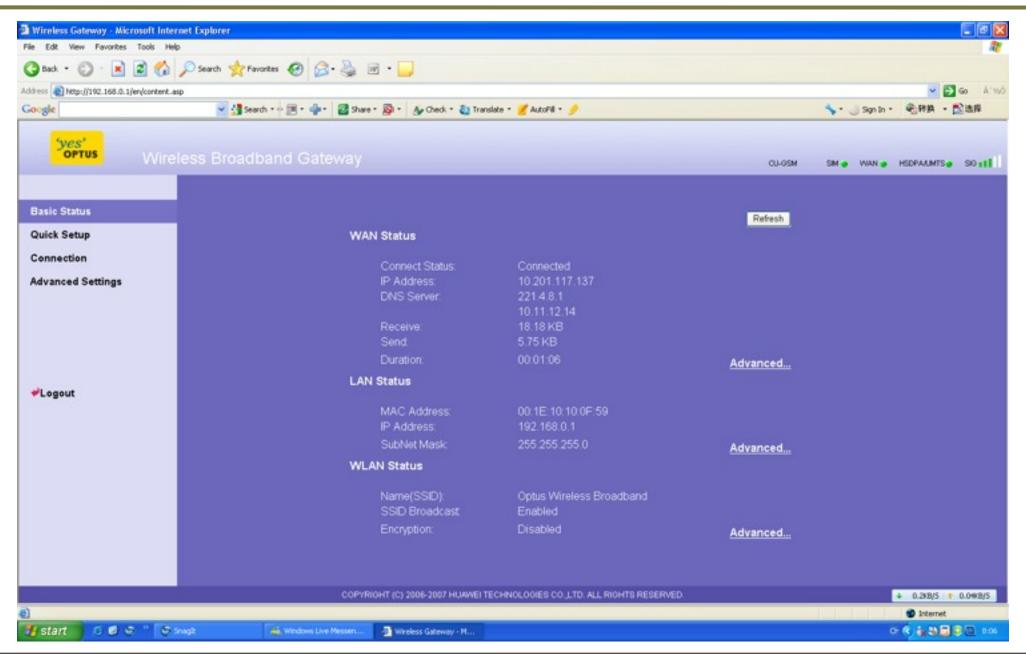

### **3G Terminal**

The wireless can be put outside the sign and receiver the signal from internet.

3G modules with WCDMA card

Saturday, January 29, 2011

#### **3G** Terminal

### 3G User

#### 3G User