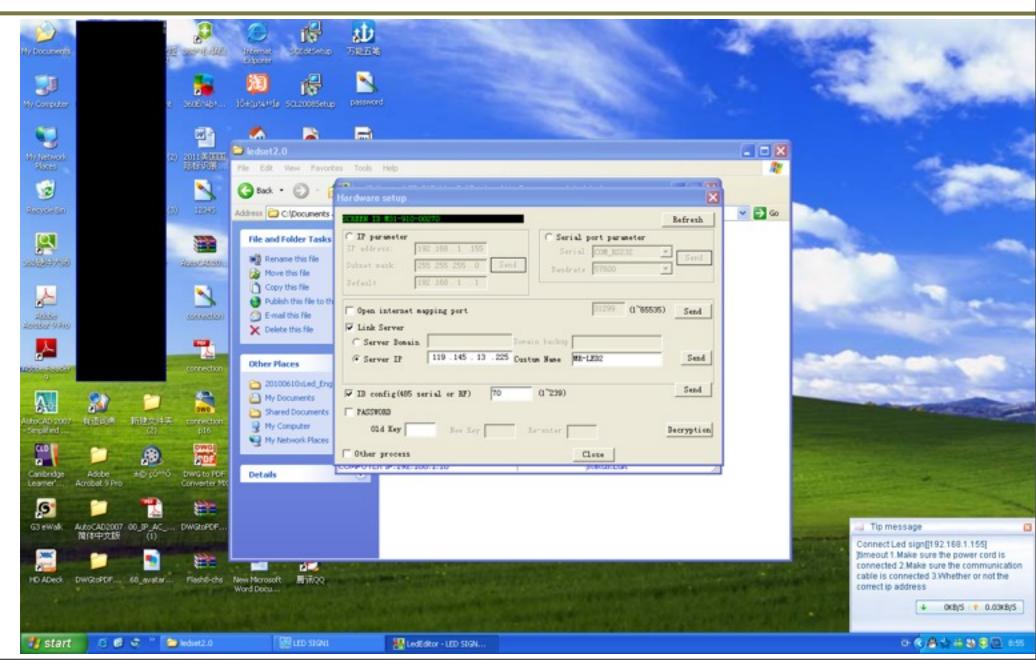

### Control by LAN

We can send the programs by LAN.

#### **GPRS**

- A. Connect PC with ADSL router by LNA line. Inserting ADSL router into Internet by telephone line or in other ways.
- B. Connect control card with GPRS modules by serial port 232.
- C. Connect control card with display screen by normal adapter plate or flat cable.

- A. User can apply for tow domain names. A name one (such as alahover.gicp.net) and a spare name (such as alahover.dyndns.org). It is recommended than those two names belong to different domain name suppliers.
- B. Screen mnemonic name helps users to remember and distinguish the screen which is controlled by the control card.
- C. If the PC gets static IP then please select "Server IP" option and input the IP address directly. After finishing above steps, please confirm that control card has connected with the router by cables.