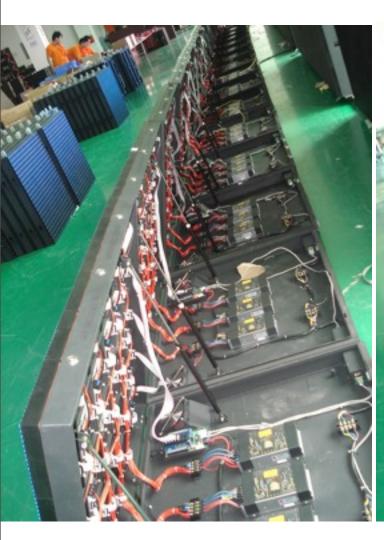

o different domain name suppliers.
- B. Screen mnemonic name helps users to remember and distinguish the screen which is controlled by the control card.
- C. If the PC gets static IP then please select "Server IP" option and input the IP address directly. After finishing above steps, please confirm that control card has connected with the router by cables.

### **3G Terminal**



The wireless can be put outside the sign and receiver the signal from internet.



3G modules with WCDMA card

Saturday, January 29, 2011

#### **3G** Terminal



#### **3G** Terminal



### 3G User



#### 3G User



### 3G User



### Sign cabinets



# Sign cabinets

#### Hinges on the top of signs



The folded cabinets can also be used to synchronous system.

P10 outdoor screen fixed on the wall as "—"sign.





P10 outdoor screen connection





Saturday, January 29, 2011

#### P10 outdoor connection







Saturday, January 29, 2011