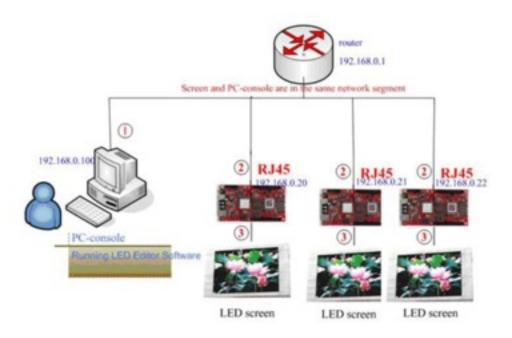

### Control by LAN

Support all kinds of signs. The distance from computer to controller is less than 150meter

### Control by LAN

We can send the programs by LAN.