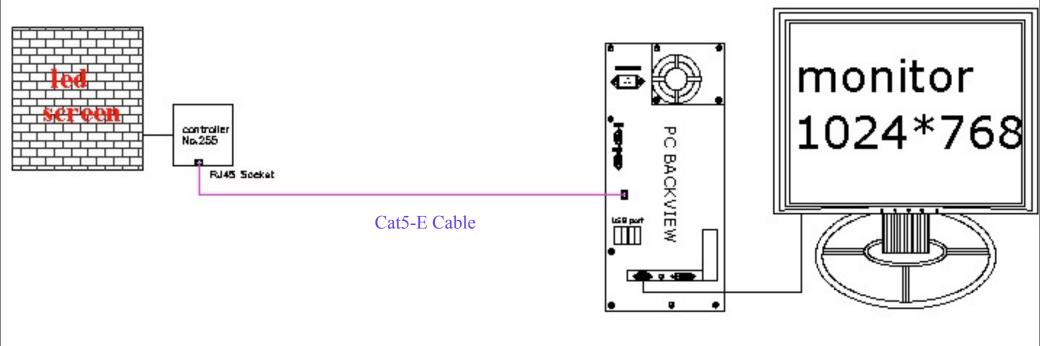

### Control by LAN

Support all kinds of signs. The distance from computer to controller is less than 150meter

### Control by LAN

We can send the programs by LAN.