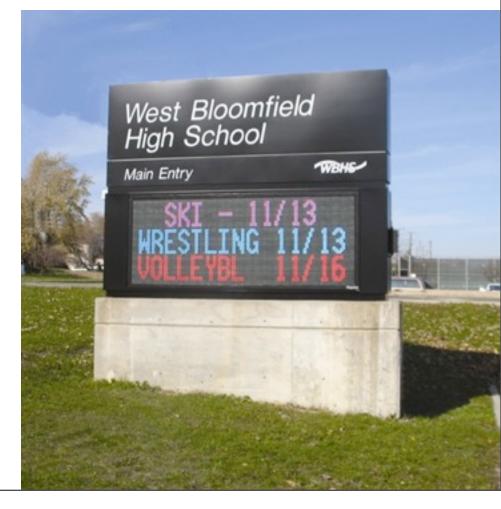

ol card.
- C. If the PC gets static IP then please select "Server IP" option and input the IP address directly. After finishing above steps, please confirm that control card has connected with the router by cables.

### **3G Terminal**



The wireless can be put outside the sign and receiver the signal from internet.



3G modules with WCDMA card

Saturday, January 29, 2011

#### **3G** Terminal



#### **3G** Terminal



### 3G User



#### 3G User



### 3G User



### Sign cabinets



# Sign cabinets

#### Hinges on the top of signs



The folded cabinets can also be used to synchronous system.

P10 outdoor screen fixed on the wall as "—"sign.





P10 outdoor screen connection





Saturday, January 29, 2011

#### P10 outdoor connection







Saturday, January 29, 2011