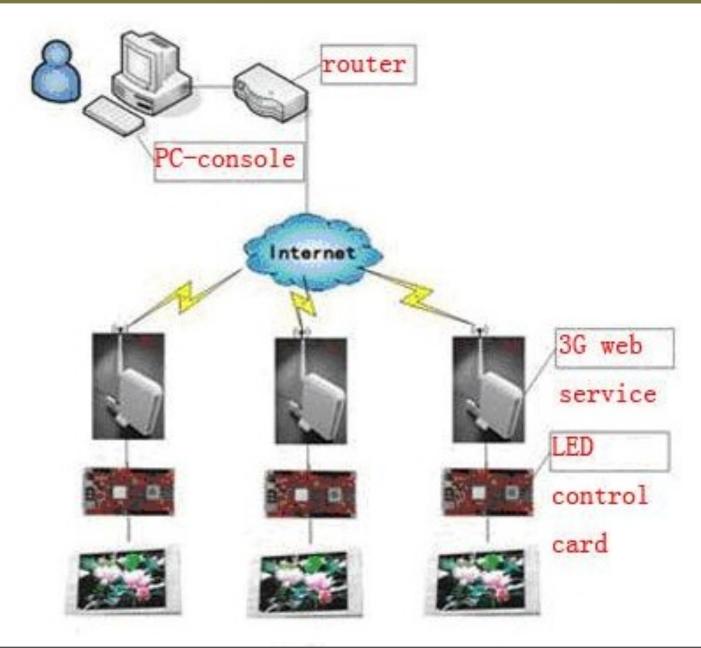

### **3G Terminal**

The wireless can be put outside the sign and receiver the signal from internet.

3G modules with WCDMA card

Saturday, January 29, 2011

#### **3G** Terminal

### 3G User

#### 3G User