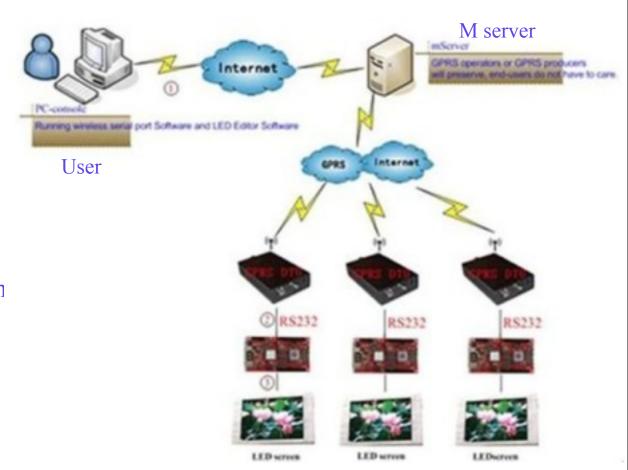

#### **GPRS**

- A. Connect PC with ADSL router by LNA line. Inserting ADSL router into Internet by telephone line or in other ways.
- B. Connect control card with GPRS modules by serial port 232.
- C. Connect control card with display screen by normal adapter plate or flat cable.

- A. User can apply for tow domain names. A name one (such as alahover.gicp.net) and a spare name (such as alahover.dyndns.org). It is recommended than those two names belong to different domain name suppliers.
- B. Screen mnemonic name helps users to remember and distinguish the screen which is controlled by the control card.
- C. If the PC gets static IP then please select "Server IP" option and input the IP address directly. After finishing above steps, please confirm that control card has connected with the router by cables.