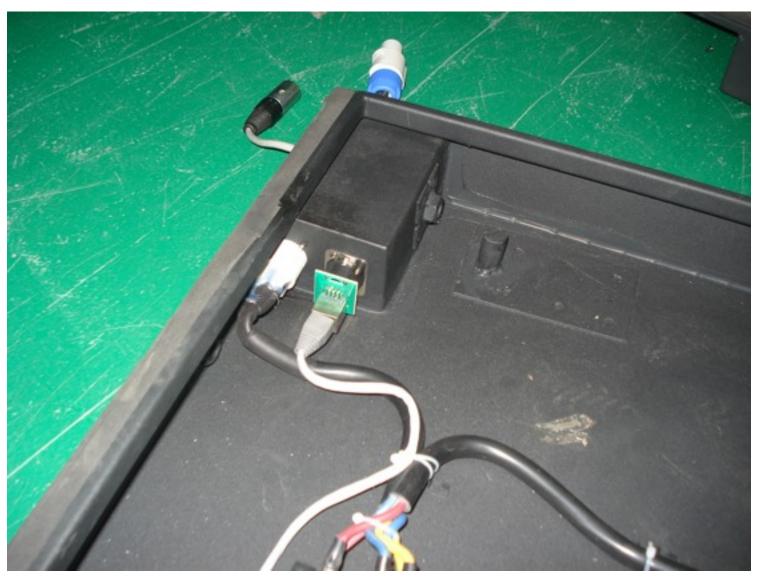

#### Hinges on the top of signs

The folded cabinets can also be used to synchronous system.

P10 outdoor screen fixed on the wall as "—"sign.

P10 outdoor screen connection

Saturday, January 29, 2011

#### P10 outdoor connection

Saturday, January 29, 2011