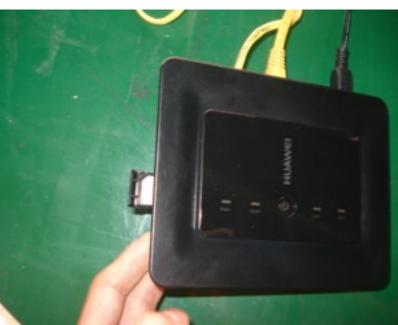

### **3G Terminal**

The wireless can be put outside the sign and receiver the signal from internet.

3G modules with WCDMA card

Saturday, January 29, 2011

#### **3G** Terminal