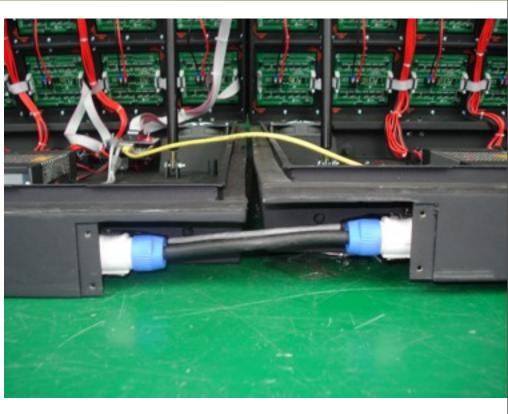

#### Hinges on the top of signs

The folded cabinets can also be used to synchronous system.

P10 outdoor screen fixed on the wall as "—"sign.

P10 outdoor screen connection

Saturday, January 29, 2011

#### P10 outdoor connection

Saturday, January 29, 2011