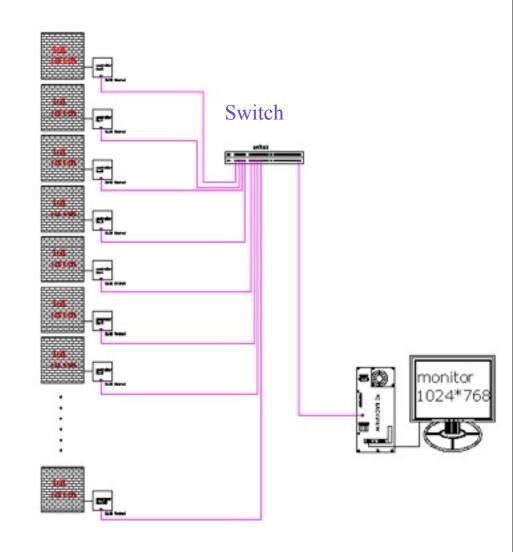

### Control by LAN

Support all kinds of signs. The distance from computer to controller is less than 150meter

### Control by LAN

We can send the programs by LAN.