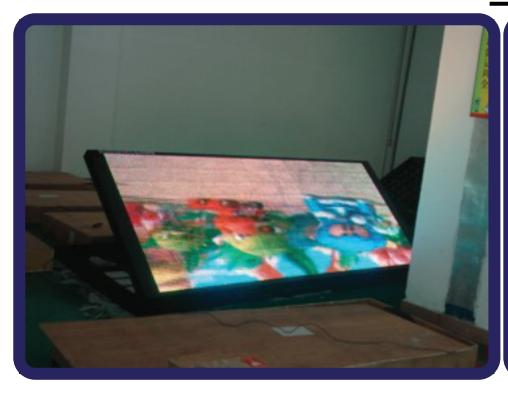

#### Outdoor Sign Maintenance Instruction Manual





- Tigns can be folded and the surfaces can be opened. makes it easy to maintain and install.
- ① Outdoor waterproof sign can show all kinds of videos, pictures, words, texts temperature and humidity.

### Features and Advantages

- ★ The sign is asynchronous system and can play the video, audio, date, time, clock, picture, form, flash, text, word, temperature and humidity without computer.
- ★ The sign can be folded. It is good for maintenance and install.
- ★ The controller can supports single color sign, double color sign, real full color sign and virtual full color sign.
- ★ The flash memory is up to 500Mbit and can support extended USB disk.
- ★ The program is sent by LAN or GPRS or RF or 3G or internet or RS-232.
- ★ The sign automatically run day and night with automatic brightne