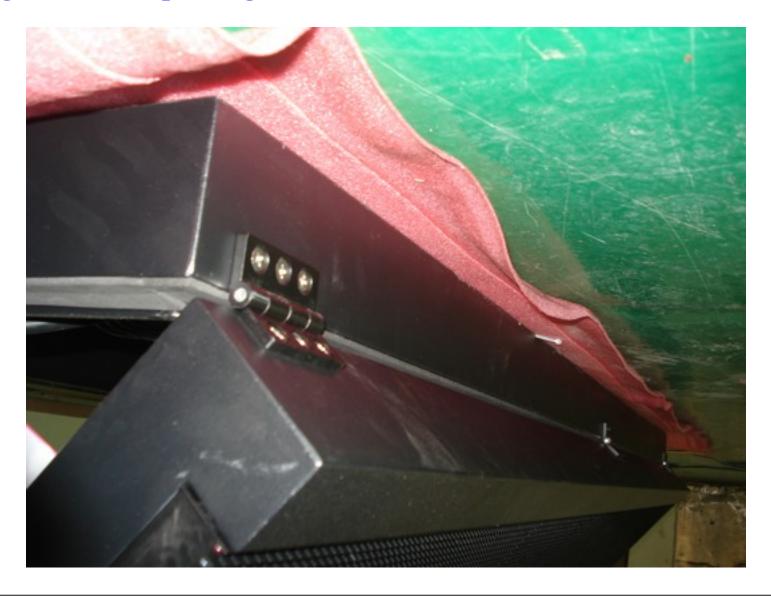

#### Hinges on the top of signs

The folded cabinets can also be used to synchronous system.

P10 outdoor screen fixed on the wall as "—"sign.

P10 outdoor screen connection

Saturday, January 29, 2011

#### P10 outdoor connection

Saturday, January 29, 2011