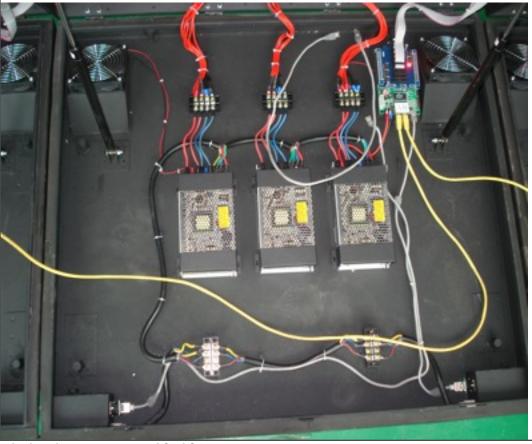

- B. Screen mnemonic name helps users to remember and distinguish the screen which is controlled by the control card.
- C. If the PC gets static IP then please select "Server IP" option and input the IP address directly. After finishing above steps, please confirm that control card has connected with the router by cables.

### **3G Terminal**



The wireless can be put outside the sign and receiver the signal from internet.



3G modules with WCDMA card

Saturday, January 29, 2011

#### **3G** Terminal



#### **3G** Terminal



### 3G User



#### 3G User



### 3G User



### Sign cabinets



# Sign cabinets

#### Hinges on the top of signs



The folded cabinets can also be used to synchronous system.

P10 outdoor screen fixed on the wall as "—"sign.





P10 outdoor screen connection





Saturday, January 29, 2011

#### P10 outdoor connection







Saturday, January 29, 2011