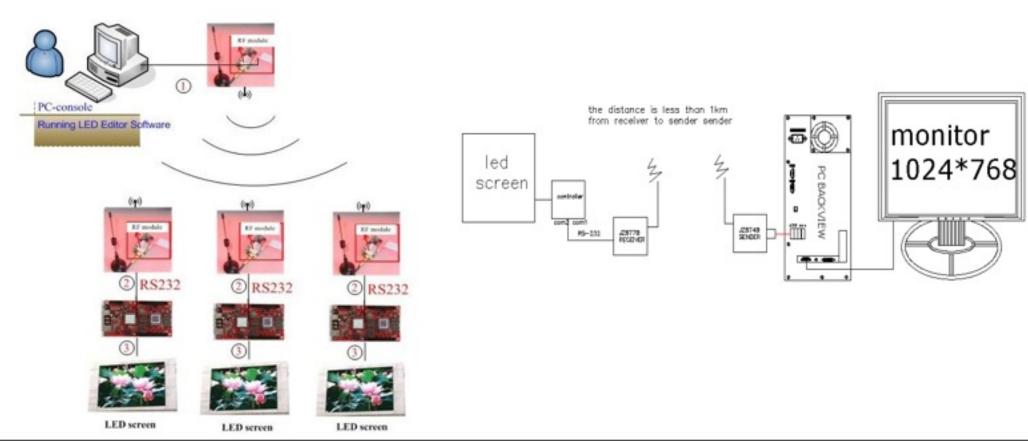

### RF unit

RF unit can support single color and double color sign.

### Control by LAN

Support all kinds of signs. The distance from computer to controller is less than 150meter

### Control by LAN

We can send the programs by LAN.