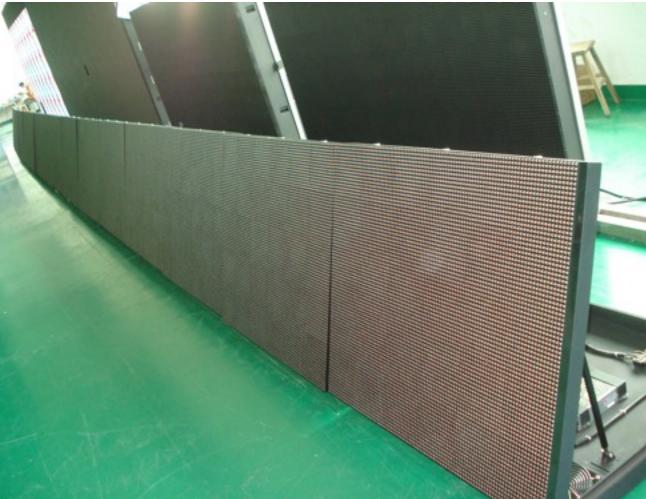

different domain name suppliers.
- B. Screen mnemonic name helps users to remember and distinguish the screen which is controlled by the control card.
- C. If the PC gets static IP then please select "Server IP" option and input the IP address directly. After finishing above steps, please confirm that control card has connected with the router by cables.

### **3G Terminal**



The wireless can be put outside the sign and receiver the signal from internet.



3G modules with WCDMA card

Saturday, January 29, 2011

#### **3G** Terminal



#### **3G** Terminal



### 3G User



#### 3G User



### 3G User



### Sign cabinets



# Sign cabinets

#### Hinges on the top of signs



The folded cabinets can also be used to synchronous system.

P10 outdoor screen fixed on the wall as "—"sign.





P10 outdoor screen connection





Saturday, January 29, 2011

#### P10 outdoor connection







Saturday, January 29, 2011