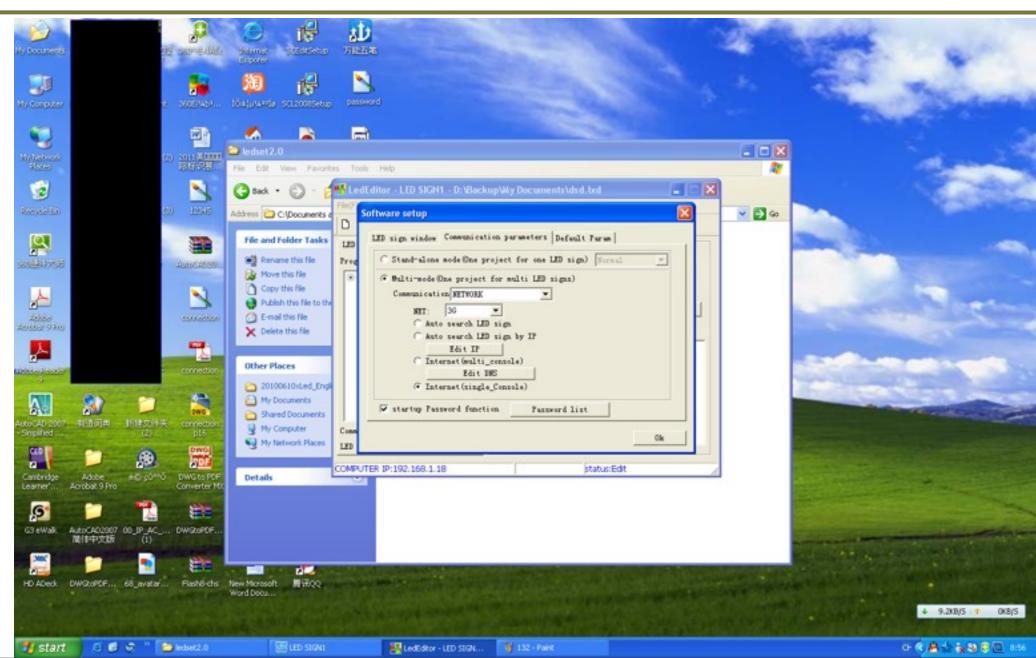

### Control by LAN

We can send the programs by LAN.

#### **GPRS**

- A. Connect PC with ADSL router by LNA line. Inserting ADSL router into Internet by telephone line or in other ways.
- B. Connect control card with GPRS modules by serial port 232.
- C. Connect control card with display screen by normal adapter plate or flat cable.

- A. User can apply for tow domain names. A name one (such as alahover.gicp.net) and a spare name (such as alahover.dyndns.org). It is recommended than those two names belong to different domain name suppliers.
- B. Screen mnemonic name helps users to remember and distinguish the screen which is controlled by the control card.
- C. If the PC gets static IP then please select "Server IP" option and input the IP address directly. After finishing above steps, please confirm that control card has connected with the router by cables.